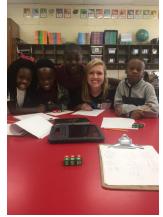

### THRIVE MENTAL HEALTH PROGRAM

Charleston Hope's THRIVE Counseling program is a three-tiered support system that incorporates mental health assessments to determine the level of support students needed. Tier II services provide masters-level counseling interns who offer group and individual counseling sessions for students. Tier III services provides licensed clinicians who offer one-on-one individual therapy for students who may have a higher level of need.