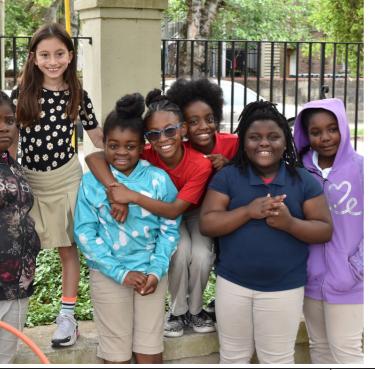

#### STEP-IN GIRLS PROGRAM

Step-In empowers and equips third-fifth grade girls with the self-efficacy, confidence, and social emotional skills necessary to become effective leaders in their community.